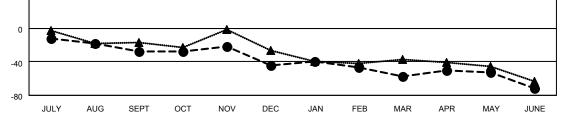

#### GMT: KENNETH SCHWOLS

|               |                  | Clubs             |                  |                  | Members<br>RESULTS FOR 2014-2015 |                    |                                        |                    |                  |
|---------------|------------------|-------------------|------------------|------------------|----------------------------------|--------------------|----------------------------------------|--------------------|------------------|
|               | RESU             | LTS FOR 2014-2015 |                  |                  |                                  |                    |                                        |                    |                  |
| QUARTER       | NEW CLUB<br>GOAL | NEW CLUBS         | DROPPED<br>CLUBS | NET<br>GAIN/LOSS | QUARTER                          | NEW MEMBER<br>GOAL | CHARTER AND<br>NEW<br>MEMBERS<br>ADDED | DROPPED<br>MEMBERS | NET<br>GAIN/LOSS |
| JULY/AUG/SEPT | 2                | 0                 | 0                | 0                | JULY/AUG/SEPT                    | 64                 | 20                                     | 48                 | -28              |
| OCT/NOV/DEC   | 2                | 0                 | 2                | -2               | OCT/NOV/DEC                      | 56                 | 35                                     | 51                 | -16              |
| JAN/FEB/MAR   | 0                | 0                 | 0                | 0                | JAN/FEB/MAR                      | 11                 | 23                                     | 36                 | -13              |
| APR/MAY/JUNE  | 0                | 0                 | 1                | -1               | APR/MAY/JUNE                     | -10                | 57                                     | 72                 | -15              |

- LAST YEAR ACTUAL MEMBERS