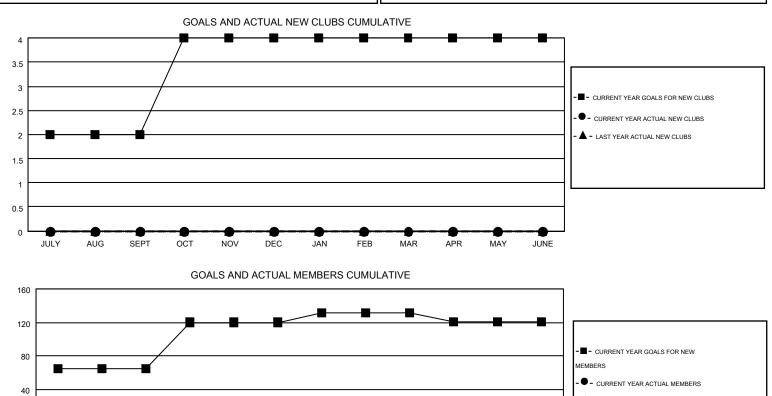

#### GMT: KENNETH SCHWOLS

|               |                  | Clubs             |                  |                  | Members<br>RESULTS FOR 2014-2015 |                    |                                        |                    |                  |
|---------------|------------------|-------------------|------------------|------------------|----------------------------------|--------------------|----------------------------------------|--------------------|------------------|
|               | RESU             | LTS FOR 2014-2015 |                  |                  |                                  |                    |                                        |                    |                  |
| QUARTER       | NEW CLUB<br>GOAL | NEW CLUBS         | DROPPED<br>CLUBS | NET<br>GAIN/LOSS | QUARTER                          | NEW MEMBER<br>GOAL | CHARTER AND<br>NEW<br>MEMBERS<br>ADDED | DROPPED<br>MEMBERS | NET<br>GAIN/LOSS |
| JULY/AUG/SEPT | 2                | 0                 | 0                | 0                | JULY/AUG/SEPT                    | 64                 | 20                                     | 48                 | -28              |
| OCT/NOV/DEC   | 2                | 0                 | 2                | -2               | OCT/NOV/DEC                      | 56                 | 35                                     | 51                 | -16              |
| JAN/FEB/MAR   | 0                | 0                 | 0                | 0                | JAN/FEB/MAR                      | 11                 | 23                                     | 36                 | -13              |
| APR/MAY/JUNE  | 0                | 0                 | 1                | -1               | APR/MAY/JUNE                     | -10                | 57                                     | 72                 | -15              |